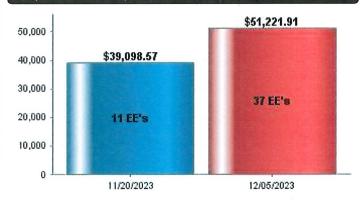

|              |
| ER Deduction            | 7,453.42   |              |
| Workers Comp Carrier DR | 3,986.09   |              |
| ER Tax (Offset)         | 1,915.99   |              |
| Invoice                 | 176.05     |              |
| Invoice                 |            | 176.05       |
| ER Tax                  |            | 1,915.99     |
| Check                   |            | 3,809.53     |
| Workers Comp Carrier CR |            | 3,986.09     |
| Deduction               |            | 4,906.52     |
| ER Deduction (Offset)   |            | 7,453.42     |
| Tax                     |            | 8,655.05     |
| Direct Deposit          |            | 33,850.81    |
|                         | 64,753,46  | 64,753,46    |

#### **Comparison To Last Pay Period - Gross Wages**



#### **Rolling 12 Month Payroll View**



🖶 Gross Payroll 🤷 Gross Payroll Plus ER Paid Taxes, Benefits & Billing

| Schell-Vista Fire Prot               | ection Di | strict     |
|--------------------------------------|-----------|------------|
| Revenue & Exper                      | ise Repoi | rt         |
| November 20                          | 023       |            |
|                                      |           |            |
|                                      |           | Nov 2023   |
| Income                               |           |            |
| 44000 Interest                       |           |            |
| 44003 Interest Earned Bank Acc       |           | 1,400.57   |
| Total 44000 Interest                 | \$        | 1,400.57   |
| Total Income