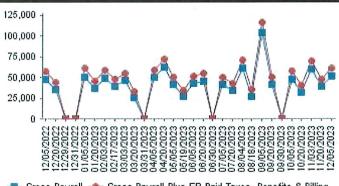

Payables submitted to the Chief and Directors for approval for the month of November 2023:

- Payables/Checks in the amount of \$27,989.49
- Payroll Expenses in the amount of \$107,924.15.