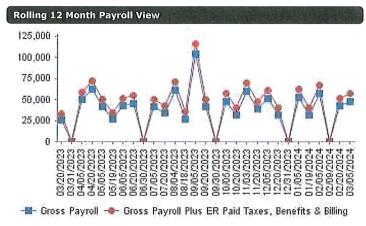

Payables submitted to the Chief and Directors for approval for the month of February 2024:

- Payables/Checks in the amount of \$325,841.10.
- Payroll Expenses in the amount of \$111,151.01.

Bank Account Balances as of February 2024: