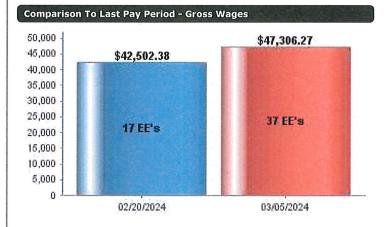

Credit/Liab. |
| Earning                 | 51,950.59  | 4,644.32     |
| ER Deduction            | 7,846.65   |              |
| Workers Comp Carrier DR | 3,746.67   |              |
| ER Tax (Offset)         | 2,064.89   |              |
| Invoice                 | 178.60     |              |
| Invoice                 |            | 178.60       |
| ER Tax                  |            | 2,064.89     |
| Check                   |            | 3,053.30     |
| Workers Comp Carrier CR |            | 3,746.67     |
| ER Deduction (Offset)   |            | 7,846.65     |
| Tax                     |            | 7,952.41     |
| Deduction               |            | 8,159.23     |
| Direct Deposit          |            | 28,141.33    |
|                         | 65,787.40  | 65,787.40    |





Grouped By: None Sorted By: None Filtered By: None

ER \$2,064,89

Innovative Business Solutions, Inc. innovative.notification@SaaShr.co Schell-Vista Fire Protection District



Generated: 03/02/2024 10:03a Generated By: System Administrator Page 1 of 1

| Schell-Vista Fir                                               | e Protection Di                          | strict     |
|----------------------------------------------------------------|------------------------------------------|------------|
| Profit                                                         | and Loss                                 |            |
|                                                                | ruary 2024                               |            |
|