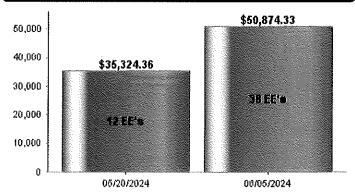

.33  |              |
| ER Deduction            | 7,868.94   |              |
| Workers Comp Carrier DR | 3,970.39   |              |
| ER Tax (Offset)         | 2,009.84   |              |
| Involce                 | 181.15     |              |
| Involce                 |            | 181.15       |
| ER Tax                  |            | 2,009.84     |
| Check                   |            | 2,314.51     |
| Workers Comp Carrier CR |            | 3,970.39     |
| Deduction               |            | 5,055.88     |
| ER Deduction (Offset)   |            | 7,868.94     |
| Tax                     |            | 9,187.01     |
| Direct Deposit          |            | 34,316.93    |
|                         | 64,904,65  | 64,904.65    |

### Comparison To Last Pay Period - Gross Wages



### Rolling 12 Month Payroll View



🖦 Gross Payroll 🤲 Gross Payroll Plus ER Paid Taxes, Benefits & Billing

Grouped By: None Sorted By: None Fillered By: None

Innovative Business Solutions, Inc. Innovative.notification@SaaShr.co



Generated: 06/03/2024 10:26a Generated By: System Administrator Page 1 of 1

| Schell-Vista Fire                    |