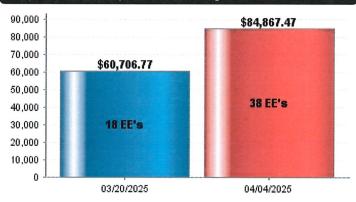

|              |
| ER Deduction            | 10,860.64  |              |
| Workers Comp Carrier DR | 6,806.44   |              |
| ER Tax (Offset)         | 3,419.67   |              |
| Invoice                 | 187.40     |              |
| Invoice                 |            | 187.40       |
| ER Tax                  |            | 3,419.67     |
| Check                   |            | 4,591.36     |
| Workers Comp Carrier CR |            | 6,806.44     |
| Deduction               |            | 7,622.17     |
| ER Deduction (Offset)   |            | 10,860.64    |
| Tax                     |            | 16,653.87    |
| Direct Deposit          |            | 56,000.07    |
|                         | 106,141.62 | 106,141.62   |

#### **Comparison To Last Pay Period - Gross Wages**



#### **Rolling 12 Month Payroll View**

Inno



\$ 80,664.97

Generated: 04/01/2025 06:17p Generated By: System Administrator Page 1 of 1

Innovative Business Solutions, Inc. Admin

| Revenue & Expense Report<br>Schell-Vista Fire Protection District |              |  |  |
|-------------------------------------------------------------------|--------------|--|--|
| March 2025                                                        |              |  |  |
|                                                                   |              |  |  |
| Distribution account                                              | Total        |  |  |
| Income                                                            |              |  |  |
| 2500 Intergovernmental Revenue                                    |