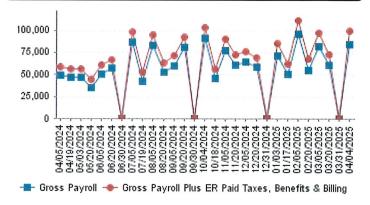

860.64  |              |
| Workers Comp Carrier DR | 6,806.44   |              |
| ER Tax (Offset)         | 3,419.67   |              |
| Invoice                 | 187.40     |              |
| Invoice                 |            | 187.40       |
| ER Tax                  |            | 3,419.67     |
| Check                   |            | 4,591.36     |
| Workers Comp Carrier CR |            | 6,806.44     |
| Deduction               |            | 7,622.17     |
| ER Deduction (Offset)   |            | 10,860.64    |
| Tax                     |            | 16,653.87    |
| Direct Deposit          |            | 56,000.07    |
|                         | 106,141.62 | 106,141.62   |

#### **Comparison To Last Pay Period - Gross Wages**



#### **Rolling 12 Month Payroll View**

Inno



\$ 80,664.97

Generated: 04/01/2025 06:17p Generated By: System Administrator Page 1 of 1

Innovative Business Solutions, Inc. Admin

| Revenue & Expense Report<br>Schell-Vista Fire Protection District |              |  |  |
|-------------------------------------------------------------------|--------------|--|--|
| March 2025                                                        |              |  |  |
|                                                                   |              |  |  |
| Distribution account                                              | Total        |  |  |
| Income                                                            |              |  |  |
| 2500 Intergovernmental Revenue                                    | 0.00         |  |  |
| 2504 Strike Team CA Reimb